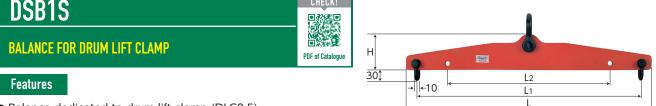

## >>> Easy Operation for Open Drum

• Balance dedicated to drum lift clamp (DLC0.5).

• Lifting width between 2 points (L1, L2).

| ltem No. | Rated<br>capacity(ton) | Size (mm) |     |     |     | N.W. | Clamp with  |
|----------|------------------------|-----------|-----|-----|-----|------|-------------|
| item No. |                        | L         | L1  | L2  | Н   | (kg) | fall arrest |
| DSB1S    | 1                      | 675       | 615 | 445 | 100 | 6    | equipment   |