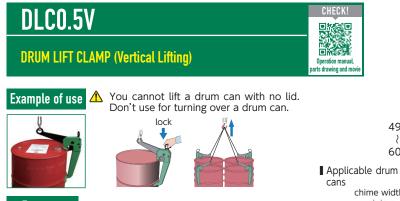

## Stable Lifting for Drums

## **Features**

- Clamp dedicated to vertical lifting of drum cans.
- Easy operation with firm locking (by wedge method).
- You can safely lift a drum can vertically.
- Easy to lock by pushing and pulling the handle.
- The lifting ring diameter is large enough to be hooked directly.

JIS Z1601 type : H class and M class (with 600mm $\phi$  lid) and drum cans with lid of 500 to 700mm in diameter, with chime thickness of 2 to 3.5mm and chime height of 22 to 28mm (lifting is vertical only for  $600mm\phi$  lid).

| ltem No. | Rated capacity(ton) | Clamp range(mm)                                       | N.W.(kg) |
|----------|---------------------|-------------------------------------------------------|----------|
| DLC0.5V  | 0.5                 | Chime width: 2 $\sim$ 3.5, Chime height: 22 $\sim$ 28 | 9        |