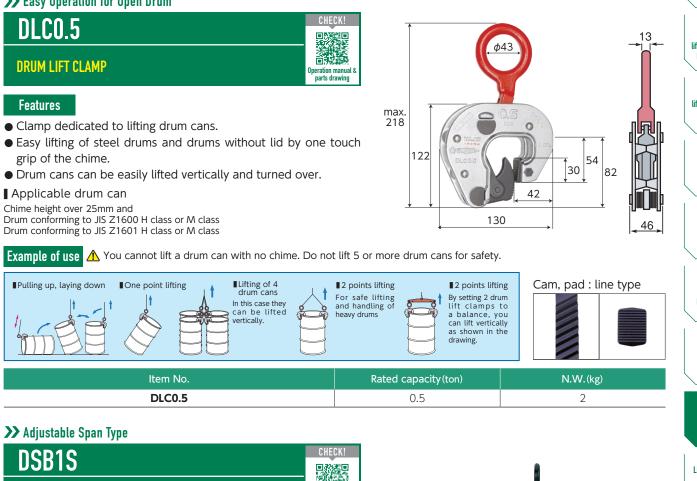

## >>> Easy Operation for Open Drum

• Balance dedicated to drum lift clamp (DLC0.5).

• Lifting width between 2 points (L1, L2).

| ltem No. | Rated<br>capacity(ton) | Size (mm) |     |     |     | N.W. | Clamp with  |
|----------|------------------------|-----------|-----|-----|-----|------|-------------|
| item No. |                        | L         | L1  | L2  | Н   | (kg) | fall arrest |
| DSB1S    | 1                      | 675       | 615 | 445 | 100 | 6    | equipment   |