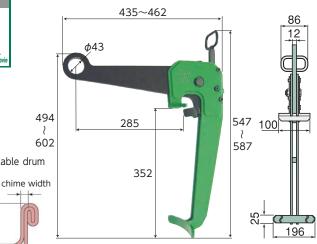

| ltem No. | Rated capacity(ton) | Clamp range(mm)                                       | N.W.(kg) |
|----------|---------------------|-------------------------------------------------------|----------|
| DLC0.5V  | 0.5                 | Chime width: 2 $\sim$ 3.5, Chime height: 22 $\sim$ 28 | 9        |

height

chime I