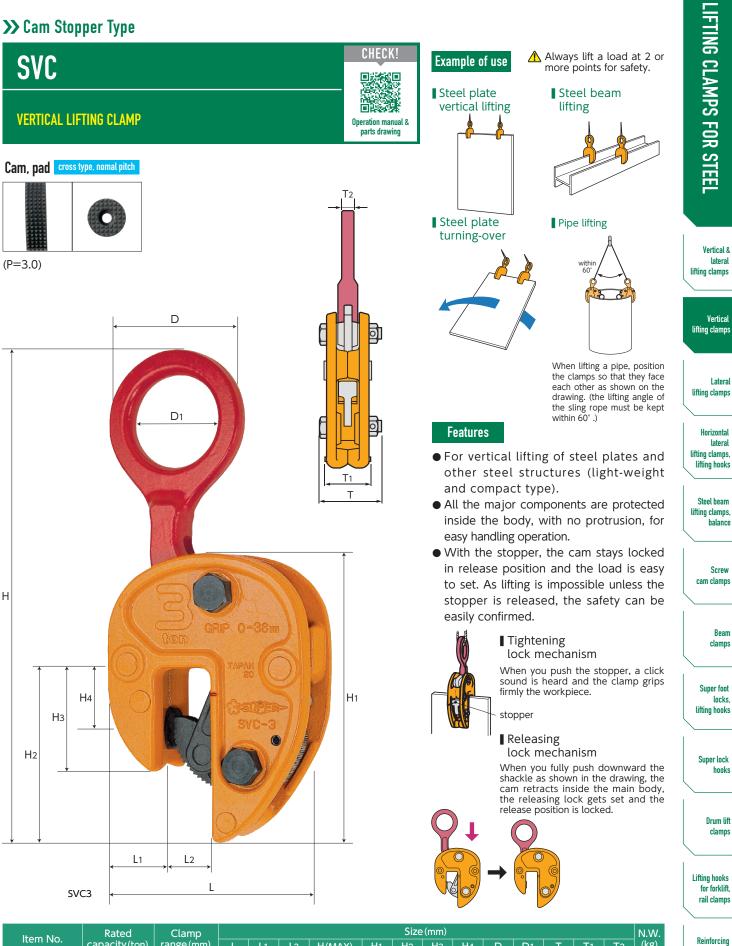

## >> Cam Stopper Type

|          | ltem No.      | Rated     | Clamp |     | Size (mm) |        |     |     |     |    |    |     |    |     |    |      |     |  |
|----------|---------------|-----------|-------|-----|-----------|--------|-----|-----|-----|----|----|-----|----|-----|----|------|-----|--|
| item No. | capacity(ton) | range(mm) | L     | L1  | L2        | H(MAX) | H1  | H2  | H3  | H4 | D  | D1  | Т  | T1  | T2 | (kg) |     |  |
|          | SVC0.5        | 0.5       | 0~19  | 108 | 29        | 22     | 210 | 138 | 85  | 54 | 33 | 54  | 35 | 45  | 31 | 9    | 1.6 |  |
|          | SVC1          | 1         | 0~25  | 126 | 35        | 28     | 265 | 165 | 101 | 62 | 38 | 72  | 46 | 58  | 42 | 12   | 3.2 |  |
|          | SVC2          | 2         | 0~32  | 152 | 43        | 35     | 330 | 200 | 120 | 73 | 45 | 96  | 61 | 72  | 56 | 16   | 6   |  |
|          | SVC3          | 3         | 0~38  | 168 | 47        | 41     | 385 | 225 | 135 | 81 | 48 | 116 | 74 | 84  | 66 | 19   | 9   |  |
|          | SVC5          | 5         | 0~50  | 212 | 59        | 54     | 485 | 276 | 162 | 99 | 61 | 146 | 92 | 101 | 81 | 25   | 18  |  |