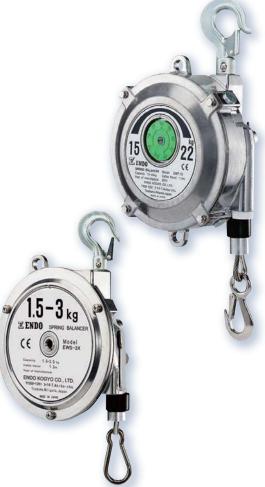

### Eco Balancer EWF-X

Туре-Х

### Features

The world's first "Eco-Friendly" spring balancer

- Synthetic food grade grease (NSF H1 grade)
- High durability
- Flexible adaptability to a wide range of 1-120kg models

|                   | Treating Method        |       |                        |  |  |
|-------------------|------------------------|-------|------------------------|--|--|
| Casing            | Unpainted              |       |                        |  |  |
| Cover             | Unpainted              |       |                        |  |  |
| Upper Hook        | Zinc plating           |       |                        |  |  |
| Rivet             | Stainless steel        |       |                        |  |  |
| Rope              | Nylon rope             | White | EW-3X/5X, EWS-3X to 7X |  |  |
|                   |                        | Black | EWF-9X/15X             |  |  |
|                   | SUS Wire rope          |       | EWF-22X to 120X        |  |  |
| Lower Hook        | Stainless steel        |       |                        |  |  |
| Pin(EWF-9 to 120) | Zinc plating           |       |                        |  |  |
| Plug              | Stainless steel        |       |                        |  |  |
| Bolts             | Stainless steel        |       |                        |  |  |
| Screws            | Stainless steel        |       |                        |  |  |
| Grease            | Food grease(on Spring) |       |                        |  |  |